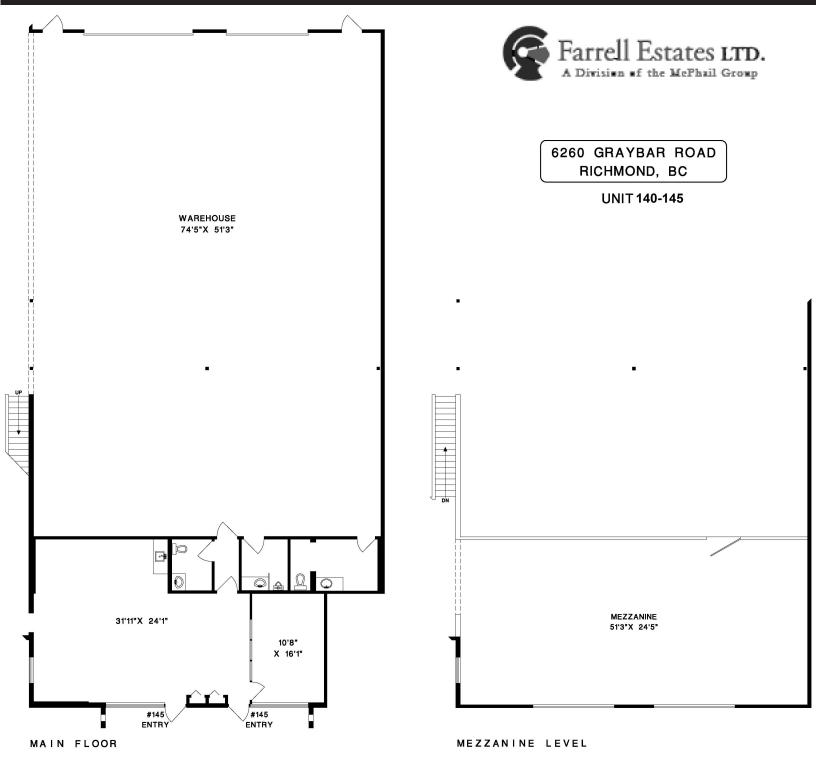

### PROPERTY HIGHLIGHTS

AVAILABLE BUILDING AREAS: Units #140-145 - 5,038 square feet

**OPPERATING COSTS & TAXES**: Estimated at \$5.86 per square foot (2023)

LEASE RATE: Contact listing agent