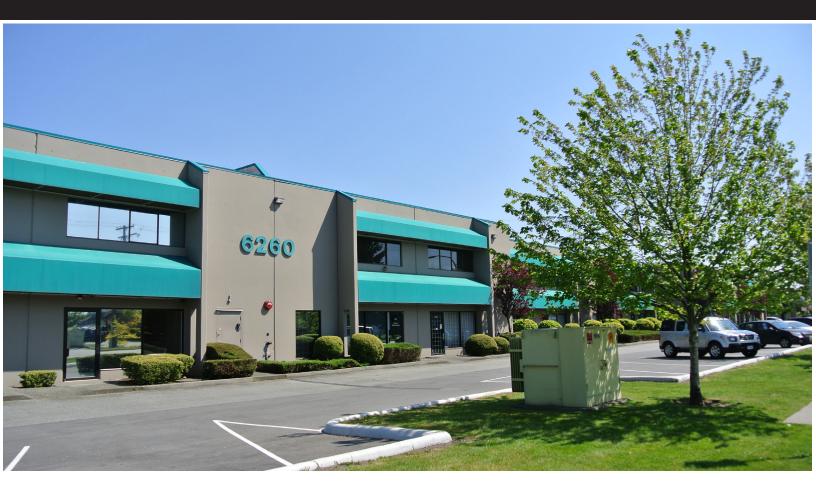

# 6260 GRAYBAR ROAD, RICHMOND, BC

#### WAREHOUSE SPACE - AVAILABLE JUNE 1, 2024

#### **BUILDING FEATURES**

- > Fully sprinklered
- > Two (2) grade loading doors
- > Gas forced air heaters in warehouse
- > Three phase electrical service
- > Increased power
- > Dedicated parking
- > Mezzanine space
- > Minimum office component