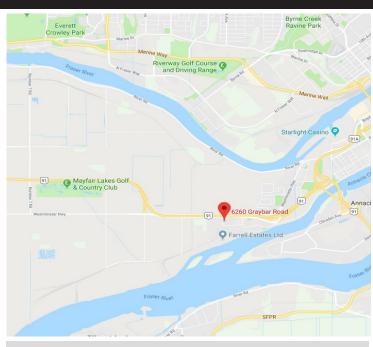

### LOCATION

Ideally situated on Graybar Road in East Richmond, this property is afforded excellent access and exposure being less than a block south of Westminster Highway. Minutes away from Annacis Island, this premier address allows for easy travel via Westminster Highway, which connects to Highway 91 approximately two blocks east of the Subject property. This central location provides quick and easy access to the south (CDN/US Border Crossing and the Roberts Bank Super Port and east Vancouver International Airport and the Downtown Core). East Richmond is centrally located in the Lower Mainland and is home to many of the city's most prominent tenants including, Canterbury Coffee, Toyota, T&T Supermarkets, and Volkswagen.