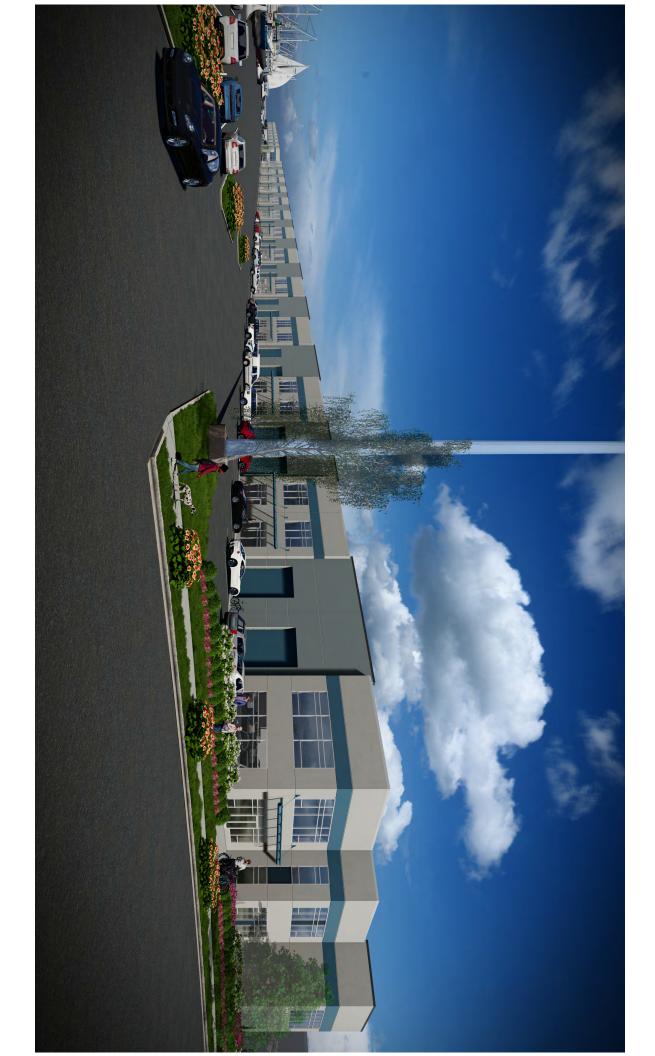

## **OPPORTUNITY**

Farrell Estates Ltd., is pleased to present an opportunity to lease high quality, small-bay industrial space in East Richmond. With units starting at 4,260 square feet, this project will provide much needed supply in to the Richmond industrial market. This building will offer the highest quality industrial features expected by the businesses of today.

### **BUILDING FEATURES**

- > 28" Clear Heights
- > Oversized Grade Loading Doors (14' x 18')
- > ESFR Sprinklers
- > Concrete Tilt-Up Construction
- > LED Lighting Throughout
- > 347/600 Volt 3 Phase
- > Gas Fired, Forced Air Warehouse Heating
- > 500 Lbs/Sq. Ft Loading Capacity
- > Exterior Lighting Powered by Solar Panels