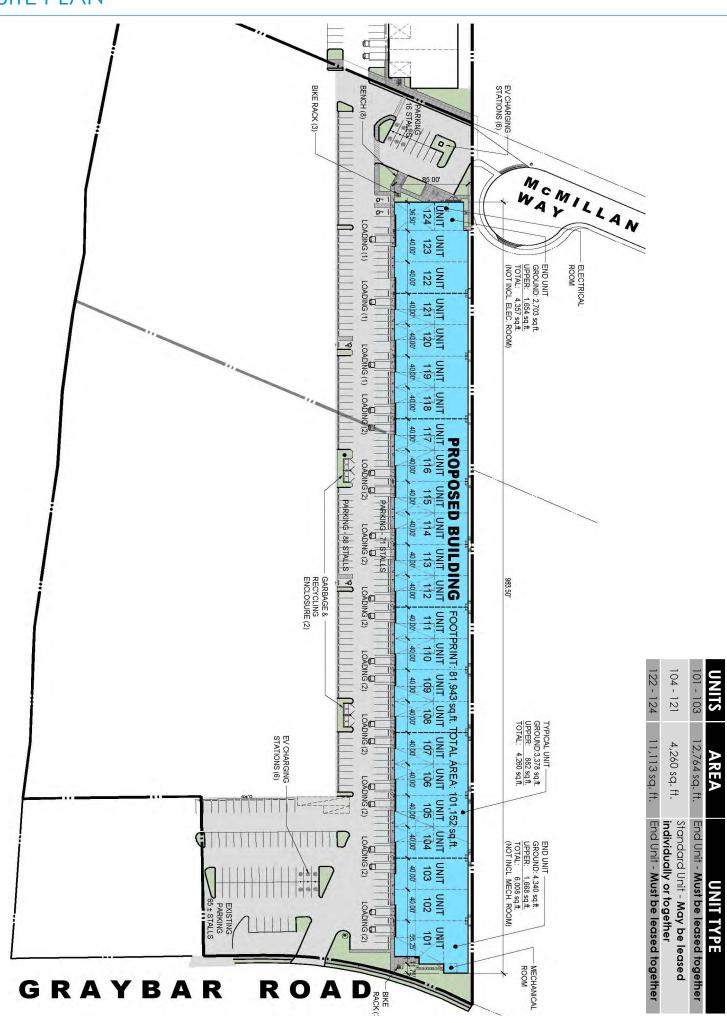

## **OPPORTUNITY**

Farrell Estates Ltd., is pleased to present an opportunity to lease high quality, small-bay industrial space in East Richmond. With units starting at 4,260 square feet, this project will provide much needed supply in to the Richmond industrial market. This building will offer the highest quality industrial features expected by the businesses of today.

### **BUILDING FEATURES**

- > 28" Clear Heights
- > Oversized Grade Loading Doors (14' x 18')
- > ESFR Sprinklers
- > Concrete Tilt-Up Construction
- > LED Lighting Throughout
- > 347/600 Volt 3 Phase
- > Gas Fired, Forced Air Warehouse Heating
- > 500 Lbs/Sq. Ft Loading Capacity
- > Exterior Lighting Powered by Solar Panels

## PROPERTY HIGHLIGHTS

ADDRESS: 6811 Graybar Road, Richmond, BC

**ZONING: IB-1** Zoning

**LEASE RATE:** Contact Listing Agents

**ADDITIONAL RENT:** Contact Listing Agents

AVAILABILITY: Q1 2025