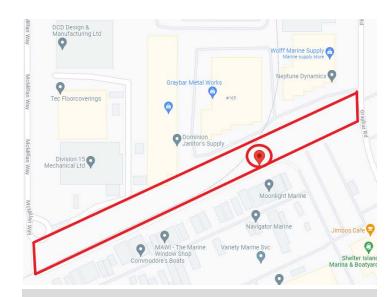

## LOCATION

Located off Graybar Road in East Richmond's Fraserwood Business Park, this property provides excellent connections to Vancouver, Richmond, New Westminster, Vancouver International Airport, and the Fraser Valley via the nearby intersection of the Richmond Connector (Highway 91A) and Westminster Highway.